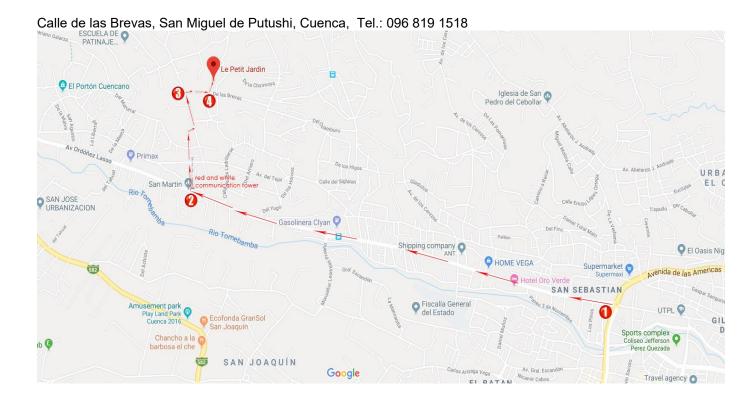

Please follow these directions to reach Le Petit Jardin. Do not use GPS or Google navigation.

- 1) From Av. Las Américas, drive out of the city on Av. Ordóñez Lasso for 3.7 km to a tall, red and white communication tower on the right-hand side of the road. You should also see our green and white sign.
- 2) Turn right at the tower and follow the road (San Miguel de Putushi) up the hill for 750 m, until you see our small green sign on the left-hand side of the road (if you reach the church, you have missed the sign by 30 m).
- 3) Turn right onto the narrow dirt road (Calle de las Brevas) and drive for 150 m.
- 4) Turn left at our sign, and then immediately take the right-hand, lower fork in the road toward the brick and wood buildings. Our restaurant is the last building.